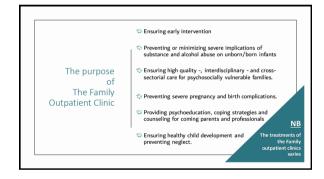

Reasons for referral to the Family outpatient clinic:

- Substance abuse within the past two years
- Partner with an ongoing substance abuse
- Use/misuse of prescription drugs
- Mental disorders
- $\ensuremath{\textcircled{}^{\circ}}$  Other psychosocial vulnerabilities, ex. past trauma or abuse