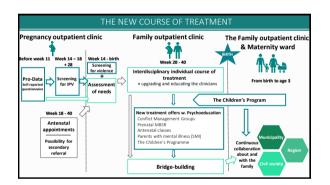

## Primary interdisciplinary and crosssectorial collaborators Adult mental health Psychiatry Infant and early childhood Psychiatry (Capital Region) General practitioner Child and Adolescent Services Social services Department Treatment programs for substance abuse in local authorities Civil society organisations

Reasons for referral to the Family outpatient clinic:

- Substance abuse within the past two years
- Partner with an ongoing substance abuse
- Use/misuse of prescription drugs
- Mental disorders
- $\ensuremath{\textcircled{}^{\circ}}$  Other psychosocial vulnerabilities, ex. past trauma or abuse