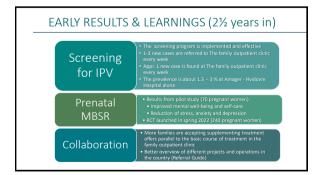

Reasons for referral to the Family outpatient clinic:

- Substance abuse within the past two years
- Partner with an ongoing substance abuse
- Use/misuse of prescription drugs
- Mental disorders
- $\ensuremath{\textcircled{}^{\circ}}$  Other psychosocial vulnerabilities, ex. past trauma or abuse