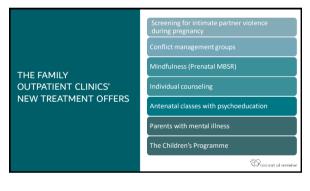

Reasons for referral to the Family outpatient clinic:

- Substance abuse within the past two years
- Partner with an ongoing substance abuse
- Use/misuse of prescription drugs
- Mental disorders
- $\ensuremath{\textcircled{}^{\circ}}$  Other psychosocial vulnerabilities, ex. past trauma or abuse