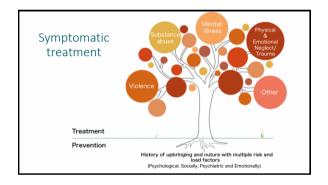

Reasons for referral to the Family outpatient clinic:

- Substance abuse within the past two years
- Partner with an ongoing substance abuse
- Use/misuse of prescription drugs
- Mental disorders
- $\ensuremath{\textcircled{}^{\circ}}$  Other psychosocial vulnerabilities, ex. past trauma or abuse